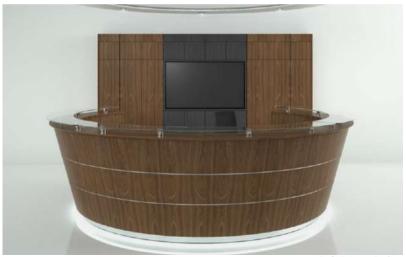

## **MODULAR RECEPTIONS**

Ref: Walnut & Silver Arc

#### Ref: Scene Wave

Ref: Arc Shaped

MODULAR RECEPTIONS

Known for their ease of manoeuvrability, it's easy to reconfigure each item to suit a plethora of uses. Modular furniture always looks modern, allowing businesses to make a real style statement. And when you decide to replace it, it can be broken apart and used in different areas, such as staff or meeting rooms.