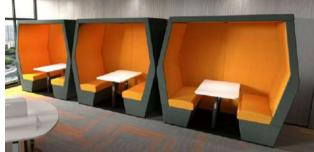

# **SEATING BOOTHS**

Ref: Cwtch Booths

Ref: Hex POD Group

#### **SEATING BOOTHS**

Booth-style seating is incredibly popular for reception areas as it provides an air of privacy that other furniture just doesn't. Whether you require your reception space to be somewhere where visitors can engage in conversation or simply an area to relax whilst waiting for an appointment, we have it covered.

Ref: Cwtch

Ref: Capsule

Ref: Harc Group

Ref: Anna