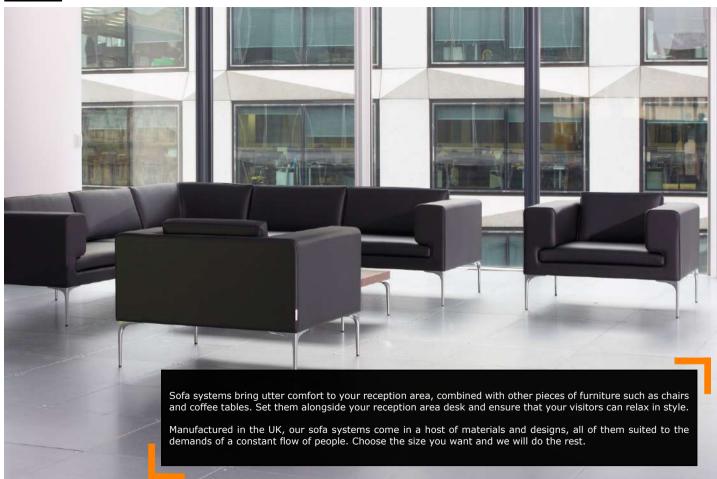

#### SOFA SYSTEMS

Our sofa systems provide the perfect seating for small and large receptions; simply add more modules until you have sufficient space for all anticipated visitors.

Should you want your reception area to be split into two sections, this type of modular sofa system can be used to add a natural divide.