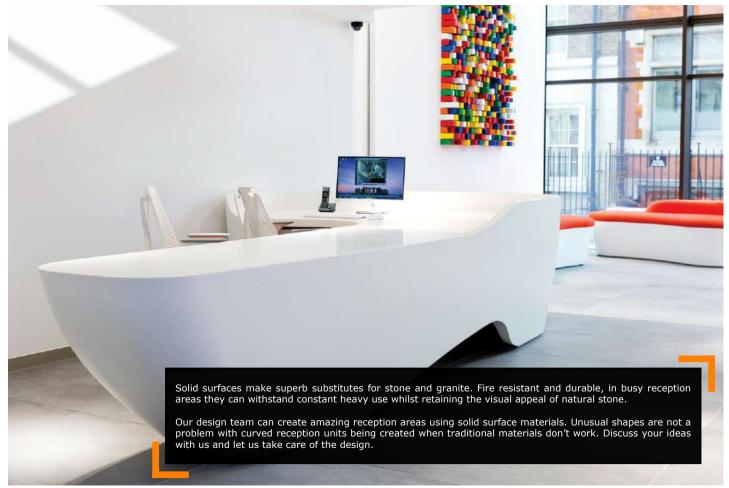

### **SOLID SURFACE RECEPTIONS**

Ref: Bespoke Solid Surface

Ref: Evoke KC1

Ref: Share H1

Ref: Invite N2

#### SOLID SURFACE RECEPTIONS

These solid surfaces can be incorporated into many types of reception furniture including counters, desks, side tables and boardroom tables.

As you would imagine, solid surfaces used in reception areas are easy to clean. Should scratches occur, they can be sanded out.

#### SOLID SURFACE RECEPTIONS

We do not recommend solid surfaces where heat is going to be applied as scorch marks may appear.

If you prefer the aesthetics of solid surfaces or your budget does not run to granite/stone, they make a wonderful choice.