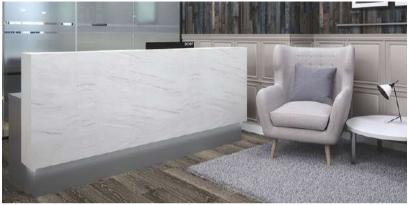

### **SOLID SURFACE RECEPTIONS**

Ref: Bespoke Solid Surface

Ref: Evoke KC1

Ref: Share H1

Ref: Invite N2

#### SOLID SURFACE RECEPTIONS

These solid surfaces can be incorporated into many types of reception furniture including counters, desks, side tables and boardroom tables.

As you would imagine, solid surfaces used in reception areas are easy to clean. Should scratches occur, they can be sanded out.