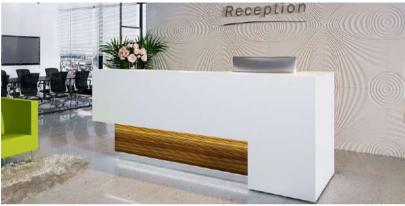

### **SOLID SURFACE RECEPTIONS**

Ref: Bespoke Solid Surface

Ref: Evoke KC1

Ref: Share H1

Ref: Invite N2

#### SOLID SURFACE RECEPTIONS

These solid surfaces can be incorporated into many types of reception furniture including counters, desks, side tables and boardroom tables.

As you would imagine, solid surfaces used in reception areas are easy to clean. Should scratches occur, they can be sanded out.

#### SOLID SURFACE RECEPTIONS

We do not recommend solid surfaces where heat is going to be applied as scorch marks may appear.

If you prefer the aesthetics of solid surfaces or your budget does not run to granite/stone, they make a wonderful choice.