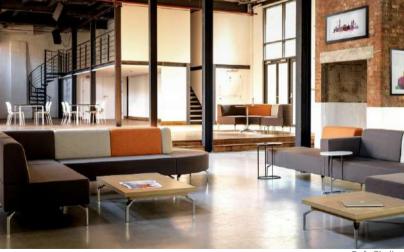

# **MODULAR SEATING**

Ref: HenRey

#### **MODULAR SEATING**

You can also mix modular seating with different types of side tables, benches and storage units in materials that complement the look.

Opt for modular units with or without arms to give a reception area seating solution that is both sophisticated and comfortable.

Ref: Hilly

Ref: Skyline