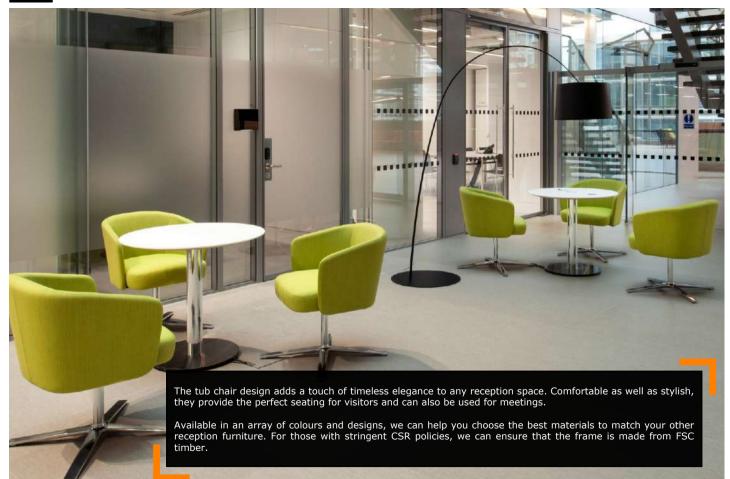

### **TUB CHAIRS**

Ref: Skomer

### TUB CHAIRS

The lush curves of the design give a sophisticated and modern look so that when you have several grouped together; the overall feel is one of luxury.

It is one of our design favourites due to the way the backrest slopes around into the armrests.