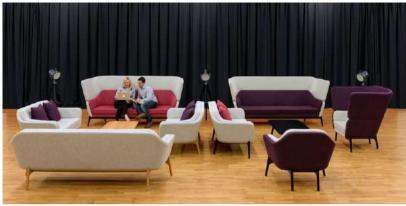

### **TUB CHAIRS**

Ref: Skomer

### TUB CHAIRS

The lush curves of the design give a sophisticated and modern look so that when you have several grouped together; the overall feel is one of luxury.

It is one of our design favourites due to the way the backrest slopes around into the armrests.