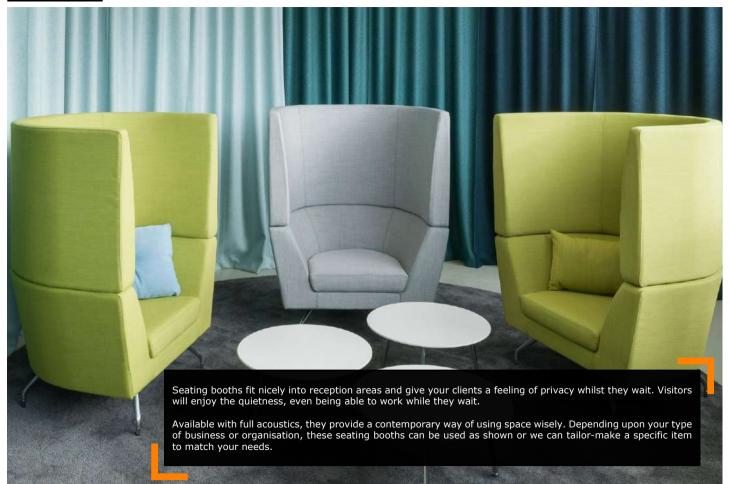

# **SEATING BOOTHS**

Ref: Cwtch Booths

Ref: Hex POD Group

#### **SEATING BOOTHS**

Booth-style seating is incredibly popular for reception areas as it provides an air of privacy that other furniture just doesn't. Whether you require your reception space to be somewhere where visitors can engage in conversation or simply an area to relax whilst waiting for an appointment, we have it covered.

Ref: Cwtch

Ref: Capsule

Ref: Harc Group

Ref: Anna