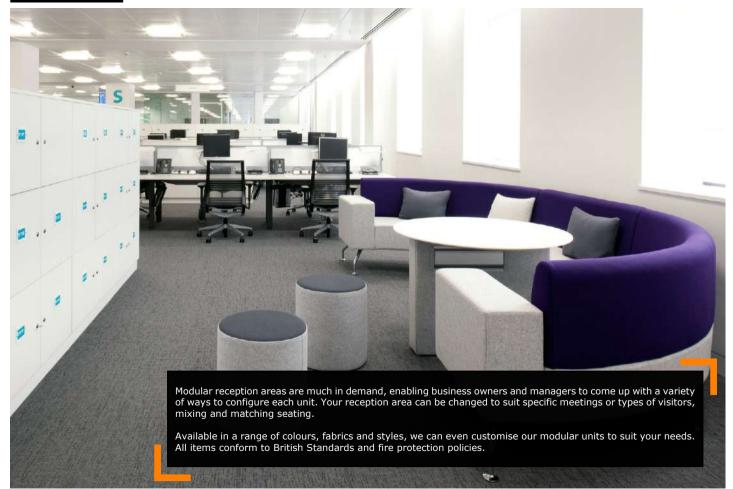

### **MODULAR RECEPTIONS**

Ref: Tu-Tone Curved Modular

Ref: Black & White U-Shape

Ref: Tu-Tone Linear

#### MODULAR RECEPTIONS

Units can be re-arranged to give a new look or to suit a different purpose.

Always looking incredibly elegant, modular reception furniture can be tailored to suit your needs, creating an array of different groupings that are practical as well as stylish