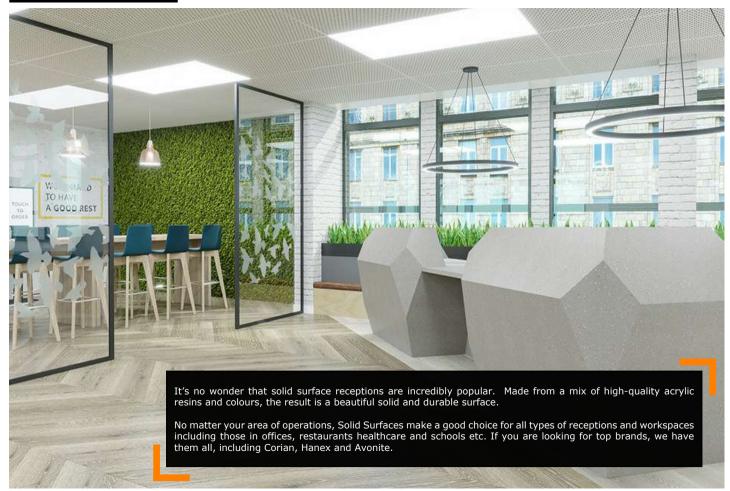

Ref: Solid Surface

### **SOLID SURFACE RECEPTIONS**

Ref: Bespoke Solid Surface

Ref: Evoke KC1

Ref: Share H1

Ref: Invite N2

#### SOLID SURFACE RECEPTIONS

These solid surfaces can be incorporated into many types of reception furniture including counters, desks, side tables and boardroom tables.

As you would imagine, solid surfaces used in reception areas are easy to clean. Should scratches occur, they can be sanded out.

#### SOLID SURFACE RECEPTIONS

We do not recommend solid surfaces where heat is going to be applied as scorch marks may appear.

If you prefer the aesthetics of solid surfaces or your budget does not run to granite/stone, they make a wonderful choice.